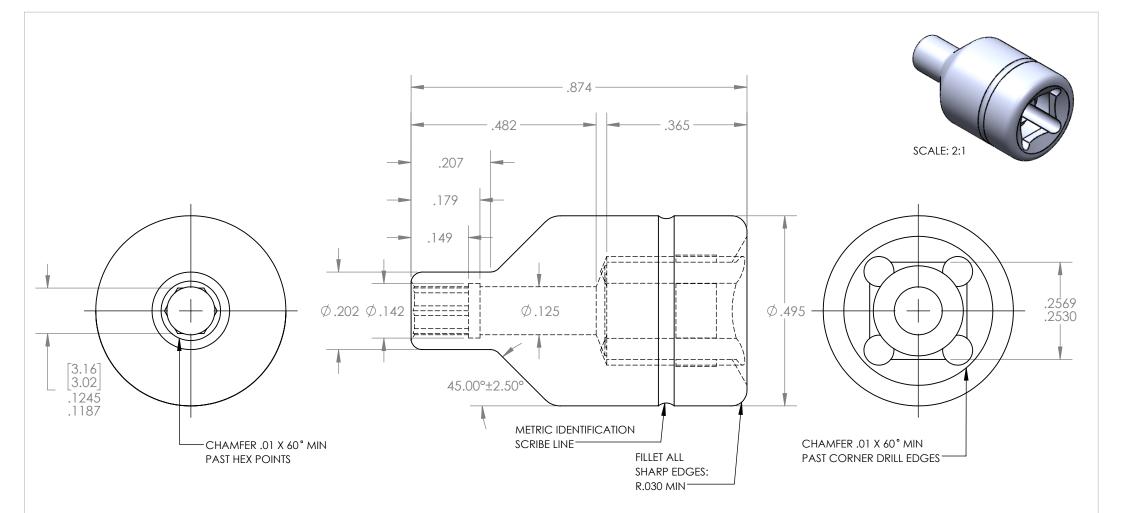

SCALE: 2:1

| UNLESS OTHERWISE SPECIFIED:<br>DIMENSIONS ARE IN INCHES                                                  |              |      |                  | TOLERANCES:<br>X.XX= ±0.13       | ST                                          | <b>RITOC</b> |      |
|----------------------------------------------------------------------------------------------------------|--------------|------|------------------|----------------------------------|---------------------------------------------|--------------|------|
| DRAWN<br>APPV'D                                                                                          | NAME<br>A.T. | SIGN | DATE<br>06.18.19 | X.XXX= ±0.015<br>X.XXXX= -0.0015 | The Global Source for Stainless Steel Tools |              |      |
| MATERIAL:                                                                                                |              |      |                  |                                  | TITLE:                                      |              |      |
| 17-4 magnetic s.s.                                                                                       |              |      |                  | S.                               | 3.0MM X 1/4" DRIVE SOCKET                   |              |      |
| THIS DRAWING IS THE PROPERTY OF STERITOOL, INC. ANY<br>REPRODUCTIONS OR MODIFICATIONS OF THIS DRAWING OR |              |      |                  |                                  | PART NO. 129                                | 905          | REV: |
| ITS CONTENTS WITHOUT THE CONSENT OF STERITOOL, INC. IS PROHIBITED.                                       |              |      |                  | DF STERITOOL, INC. IS            | SCALE: 4:1                                  | Sheet 1 of 1 | A    |